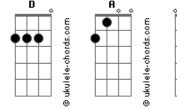

## **Housefires - Wildfire**

```
tom:
                                 [Intro] D
[Primeira Parte]
I surrender my obsession \,
To control You as I please
And I lay down all my idols
Of a God who looks like me
[Refrão]
              Em D
Your love is a wildfire
      Bm A
So I'll set you free
Em D
I'll let you go, I'll let you move
            Bm A
I'll let you be
Yeah, Your love is wildfire
       Bm
And It can't be tamed
              Em
Oh, You're gonna do what You're gonna do