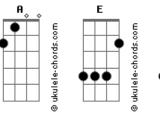

## **Hoobastank - Out Of Control**

| Tom: A                                                                                                       | Tuning: Drop D - D A D G B e |
|--------------------------------------------------------------------------------------------------------------|------------------------------|
| Tuning: Open E (low to high E B E Ab B E )                                                                   | Intro: /Verse:               |
| All the parts to the song are here.<br>Since a lot of them repeat, just listen to the song for the<br>order. | Pre-Chorus:                  |
| Intro: /Verse                                                                                                | Chorus:                      |
| Chorus                                                                                                       | Verse                        |
|                                                                                                              | 0:57                         |
| "Go! Where Should I go?"                                                                                     | Pre-Chorus                   |
|                                                                                                              | Chorus                       |
| Short interlude in 2nd chorus. Let all chords ring.                                                          | 1:22                         |
| Bridge                                                                                                       | Chorus                       |
| Bridge cont. "I'm spinning out of control, out of control."                                                  | Bridge:                      |
| Back to chorus, interlude, chorus and your finished.                                                         | Pre-Chorus                   |
|                                                                                                              |                              |
| Versão 2<br>-=====-                                                                                          | Chorus                       |
|                                                                                                              | Pre-Chorus (Outro)           |