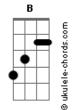

## **Hoobastank - Out Of Control**

| Tom: A                                                                                                       | Tuning: Drop D - D A D G B e |
|--------------------------------------------------------------------------------------------------------------|------------------------------|
| Tuning: Open E (low to high E B E Ab B E )                                                                   | Intro: /Verse:               |
| All the parts to the song are here.<br>Since a lot of them repeat, just listen to the song for the<br>order. | Pre-Chorus:                  |
| Intro: /Verse                                                                                                | Chorus:                      |
| Chorus                                                                                                       | Verse                        |
|                                                                                                              | 0:57                         |
| "Go! Where Should I go?"                                                                                     | Pre-Chorus                   |
|                                                                                                              | Chorus                       |
| Short interlude in 2nd chorus. Let all chords ring.                                                          | 1:22                         |
| Bridge                                                                                                       | Chorus                       |
| Bridge cont. "I'm spinning out of control, out of control."                                                  | Bridge:                      |
| Back to chorus, interlude, chorus and your finished.                                                         | Pre-Chorus                   |
|                                                                                                              |                              |
| Versão 2<br>-=====-                                                                                          | Chorus                       |
|                                                                                                              | Pre-Chorus (Outro)           |