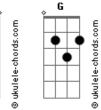

## **Hoobastank - Out Of Control**

| Tom: A                                                                                                       | Tuning: Drop D - D A D G B e |
|--------------------------------------------------------------------------------------------------------------|------------------------------|
| Tuning: Open E (low to high E B E Ab B E )                                                                   | Intro: /Verse:               |
| All the parts to the song are here.<br>Since a lot of them repeat, just listen to the song for the<br>order. | Pre-Chorus:                  |
| Intro: /Verse                                                                                                | Chorus:                      |
| Chorus                                                                                                       | Verse                        |
|                                                                                                              | 0:57                         |
| "Go! Where Should I go?"                                                                                     | Pre-Chorus                   |
|                                                                                                              | Chorus                       |
| Short interlude in 2nd chorus. Let all chords ring.                                                          | 1:22                         |
| Bridge                                                                                                       | Chorus                       |
| Bridge cont. "I'm spinning out of control, out of control."                                                  | Bridge:                      |
| Back to chorus, interlude, chorus and your finished.                                                         | Pre-Chorus                   |
|                                                                                                              |                              |
| Versão 2<br>-=====-                                                                                          | Chorus                       |
|                                                                                                              | Pre-Chorus (Outro)           |