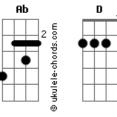

## **Hoobastank - Out Of Control**

| Tom: A                                                                                                       | Tuning: Drop D - D A D G B e |
|--------------------------------------------------------------------------------------------------------------|------------------------------|
| Tuning: Open E (low to high E B E Ab B E )                                                                   | Intro: /Verse:               |
| All the parts to the song are here.<br>Since a lot of them repeat, just listen to the song for the<br>order. | Pre-Chorus:                  |
| Intro: /Verse                                                                                                | Chorus:                      |
| Chorus                                                                                                       | Verse                        |
|                                                                                                              | 0:57                         |
| "Go! Where Should I go?"                                                                                     | Pre-Chorus                   |
|                                                                                                              | Chorus                       |
| Short interlude in 2nd chorus. Let all chords ring.                                                          | 1:22                         |
| Bridge                                                                                                       | Chorus                       |
| Bridge cont. "I'm spinning out of control, out of control."                                                  | Bridge:                      |
| Back to chorus, interlude, chorus and your finished.                                                         | Pre-Chorus                   |
|                                                                                                              |                              |
| Versão 2<br>-=====-                                                                                          | Chorus                       |
|                                                                                                              | Pre-Chorus (Outro)           |