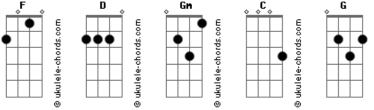

## **Hoobastank - My Turn**

```
a guita principal deve estar afinada em drop D
                                                                                   Gm
                                                                Cause yesterday I learned from
enumero os riffs para facilitar a execução
                                                                               Gm
                                                                Tomorrow is uncertain
                                                                So why can't I just make my turn today
riff 01
I have been patiently waiting in line
Watching everyone passing me by
                                                                entra uma guita com esse palm mute:
And I can't seem to figure out
agora um dedilhado ( Bb, C, D )
                                                                When's it gonna be my turn
riff 02
                                                                When's it gonna be my turn
                                                                agora junto com a guita do palm, entra uma guita com o riff 02
When's it gonna be my turn
                                                                até voltar ao refrão!
                                                                When's it gonna be my turn
riif 01
                                                                When's it gonna be my turn
I'm sick and tired of payin' my dues
                                                                When's it gonna be my turn
Play the game till the end then I lose
                                                                When's it gonna be my turn
So can somebody tell me
                                                                Whoa
riff 02
                                                                When's it gonna be my turn
When's it gonna be my turn
                                                                Whoa
When's it gonna be my turn
                                                                When's it gonna be my turn
refrão
                                                                             Gm
             {\sf Gm}
                                                                Yesterday I learned from
Yesterday I learn from
                                                                Tomorrow is uncertain
              Gm
Tomorrow is uncertain
                                                                So why can't I just make my turn today
So why can't I just make my turn today
                                                                Cause yesterday I learned from
riff 01 1x
                                                                 D
                                                                               Gm
                                                                Tomorrow is uncertain
riff 01
I always followed and played by the rules
                                                                So why can't I just make my turn today
But the prize goes to those who are true
Still nobody can answer me
                                                                When's it gonna be my turn
riff 02
When's it gonna be my turn
                                                                When's it gonna be my turn
When's it gonna be my turn
Acordes
```