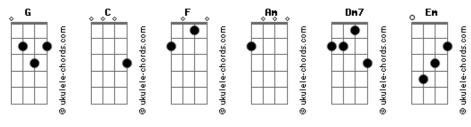

## **HONNE - The Night**

```
So we can go far
Intro: 2x: F Am
                                                                            C Dm7
                                                              We can make it work
Verso 1:
                                                                     G
                                                              Girl, we can make it
Spend the night and I will make it worth your while
                                                              Refrão:
Let's build a life we can both live out in style
                                                              If your love is with me
Come into the light, don't you think to run a mile
                                                                      Em Am
                                                              You will be my baby
                           Am
If you spend the night with me, I will make it worth your
                                                                Oh, yes you will
Pré-Refrão:
                                                                Oh, yes you will
                                                              If your lips are near me
 Oh, invest time in me
                                                                       Em
                                                              You will be my baby
Cause I am risk free
                C Dm7
                                                               Oh, yes you will
We can make this work
                                                                Oh, yes you will
That's my guarantee
                                                              ( Am C Am G Am C Am G )
Oh, show me how to love you
                                                              Ponte:
       C Dm7
So we can go far
                                                                Spend the night and I will make it worth your while
We can make it work
      G
                                                                                              Αm
                                                               Let's build a life that we can both live out in style
Yeah, we can make it
Refrão:
                                                               Come into the light, and don't you think to run a mile
                                                              If you spend the night with me
If your love is with me
        Em
                                                              I will make it worth your while
You will be my baby
                                                              Refrão:
Oh, yes you will
 Oh, yes you will
                                                              If your love is with me
                                                                      Em Am
                                                              You will be my baby
If your lips are near me
        Em Am
You will be my baby
                                                               Oh, yes you will
Oh, yes you will
                                                                Oh, yes you will
 Oh, yes you will
                                                              If your lips are near me
                                                              You will be my baby
Verso 2:
                                                                Oh, yes you will
Spend the night and we will make it worth the while
                                                               Oh, yes you will
Let's plan that life, we can give this thing a trial
                                                                         Em Am
                                                                 You will be my baby
Lift up your head, won't you let me see that smile?
                                                               Oh, yes you will
                          Am
If you spend the night with me, I will make it worth your
                                                                Oh, yes you will
Pré-Refrão:
                                                              If your lips are near me
                                                              You will be, be my baby
 Oh, invest time in me
                                                                Oh, yes you will
         C
              Dm7
Cause I am risk free
                                                                Oh, yes you will
We can make this work
                                                                    You will be my baby
That's my guarantee
                 G
                                                              If your lips are near me
Oh, show me how to love you
         C Dm7
                                                              Oh you'll be my baby
```

## Acordes