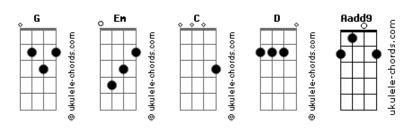

rd you try I say: What's the news of the day? We won?t fall for you game Same old tricks in my head Fm I say: What's the news of the day? Tryin' to take up space Same old tricks in my head With all your bloody lies Tryin' to take up space You have made a mistake With all your bloody lies No matter how hard you try You have made a mistake We won?t fall for you game No matter how hard you try I say: What's the news of the day? We won?t fall for you game Same old tricks in my head You think you're slick, you think you're cool Tryin' to take up space But we are here to break all your rules With all your bloody lies You have made a mistake I say: What's the news of the day? No matter how hard you try Same old tricks in my head We won?t fall for you game Tryin' to take up space

## **Acordes**