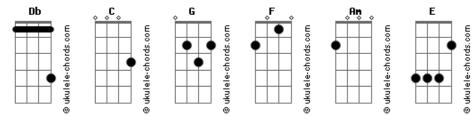

## **Hollow Coves - Home**

```
Tom: Db

(com acordes na forma de C)
Capostraste na 1ª casa
Intro: C G C G F C Am

C G C G
It's a wide ocean and a tight emotion
F C F C
And our homes are chosen, yet still wear all burden
Am C G
It's been a while now since that old town
F C F G
Down by the water picking stones from the ground