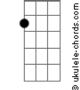

## **Hollow Coves - Hello**

Co\_\_\_me in tom: Ebm (forma dos acordes no tom de Am ) [Segunda Parte] Capostraste na 6ª casa Intro: C E7 Am7 F7M C E7 Am7 F7M С Е Am7 F7M I look outside the grass has grown С F7M Е Am [Primeira Parte] I think about those words you wrote С F7M F Am7 Wish I could go back and change it all С Е Am7 F7M These days are slow and I?m caught inside С E Am G С Е I miss those days I want them back Am F7M I?m in my head and I?m spinning round [Refrão] С E Am7 F7M If I call out will someone show? E Am F7M С I miss those days when you were home Hello, hello F7 Is there anybody out there? [Refrão] Am I?ve got my door open Hello, hello F7M Come in, come in F7 Is there anybody out there? Hello, hello Am I?ve got my door open E7 Is there anybody out there? F7M Come in, come in Am I?ve got my door open Hello, hello F7M E7 Come in, come in Is there anybody out there? Am7 Em F7M Am Co\_\_me in Am7 Em F7M Fm Co\_\_me in I?ve got my door open F7M Come in, come in Am7 Em F7M [Final] C E7 Am7 F7M Co\_\_\_me in Am7 Em F7M C E7 Am7 F7M