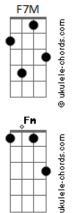

## **Hollow Coves - Hello**

Co\_\_\_me in tom: Ebm (forma dos acordes no tom de Am ) [Segunda Parte] Capostraste na 6ª casa Intro: C E7 Am7 F7M C E7 Am7 F7M С Е Am7 F7M I look outside the grass has grown С F7M Е Am [Primeira Parte] I think about those words you wrote С F7M F Am7 Wish I could go back and change it all С Е Am7 F7M These days are slow and I?m caught inside С E Am G С Е I miss those days I want them back Am F7M I?m in my head and I?m spinning round [Refrão] С E Am7 F7M If I call out will someone show? E Am F7M С I miss those days when you were home Hello, hello F7 Is there anybody out there? [Refrão] Am I?ve got my door open Hello, hello F7M Come in, come in F7 Is there anybody out there? Hello, hello Am I?ve got my door open E7 Is there anybody out there? F7M Come in, come in Am I?ve got my door open Hello, hello F7M E7 Come in, come in Is there anybody out there? Am7 Em F7M Am Co\_\_me in Am7 Em F7M Fm Co\_\_me in I?ve got my door open F7M Come in, come in Am7 Em F7M [Final] C E7 Am7 F7M Co\_\_\_me in Am7 Em F7M C E7 Am7 F7M