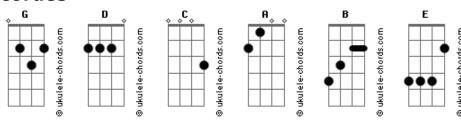

## **Hole - Miss World (unplugged)**

```
Tom: G
 obs: todos os acordes no shape do G
I am the girl you know, can't look you in the eye
D1 A2
I am the girl you know, so sick I cannot try
D1 A2
And I am the one you want, can't look you in the eye
D1 A2
I am the girl, you know I lie, I lie and lie
G A B E D2 C
G A B
              E D2 C
I'm Miss World, somebody kill me
G A B
Kill me pills
             G A B
E D2 C
                       E D2 C
No one cares, my friends
Now I've made my bed, I'll lie in it E D2 C
I've made my bed, I'll die in it G \qquad A \qquad B
G A B
I've made my bed, I'll lie in it
```