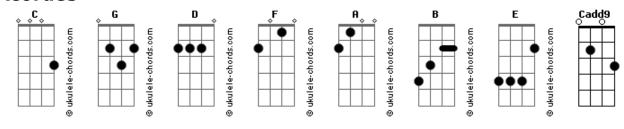

B E D Cadd9)
G A B E
                D C
I\'m miss world watch me break
  G A B E
                  D C
and watch me burn no one is listening, my friends
G A B E D C
.....yeah
```

### (G A B E D Cadd9)

I\'ve made my bed I\'ll lie in it
I\'ve made my bed I\'ll die in it
I\'ve made my bed I\'ll love in it
I\'ve made my bed I\'ll die in it

#### (G A B E D Cadd9)

Kill girls watch When I eat ether suck me under Maybe forever, my friends

#### (G A B E D Cadd9)

I make my bed I lie in it I make my bed I die in it I make my bed I lie in it I make my bed I cry in it I make my bed I lie in it I make my bed, I cry in it I make my bed, I die in it I make my bed I lie in it I make my bed I lie in it My friend

I am the girl, you know Can't look you in the eye

ukulele-chords.com

## **Acordes**