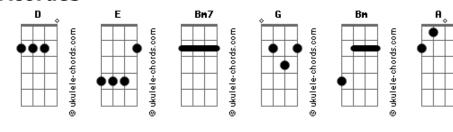

## Hillsong Young & Free - Real Love

```
Tom: D
  Intro: D D D D)
VERSE 1?
             Bm7
Staring into Your eyes
Makes my heart come alive
                               D
Suddenly brought to life
When I met You
VERSE 2
Reaching beyond the skies
Running deep, stretching wide
Perfect love realised
Here with You
PRE-CHORUS
Now this love is for real
Bm7 D
You will never let go
  D D
Never let go
It's more than just words
Bm7 D
Love beyond my control
       D
Out of control
H00K
G Bm A
This is real love
D G2
This is real love
```

```
So this is real love
D G2
This is real love
(GBmAADDGG)
CHORUS
                                              Bm A
You're pulling me closer and closer
                    D
Holding my heart until the very end
                                        Bm A
                 G
Jesus, I'm found in Your freedom
                  D
                       D G
This is real love, this is real love
BRIDGE
            G
                    Bm A
In Your heart I am found
         D G
I want You, I want You
               G Bm A
You won't let me down
You've got me, You've got me
Repeat PRE-CHORUS
Repeat CHORUS
Repeat INSTRUMENTAL
Repeat CHORUS
| D Bm7 D | D | D D | D |
Repeat VERSE 1
Repeat HOOK
Repeat INSTRUMENTAL
Repeat CHORUS
```