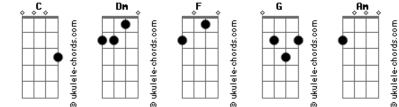

## **Hillsong Worship - Transfiguration**

Tom: C only song my soul can find to Intro: Dm F C G G sing Verse 1: Is hallelu Dm F From the cloud You jah, halle F G lujah, speak What was С С veiled now is jah my G seen King Dm Jesus the image Dm F of The invi С sible G God Dm Dm Divinity con firmed in the there ( ſ Transfigured G G Word You Dm A kingdom once con Chorus: F cealed On the Bridge: С earth now rev Now I G ealed Am Chorus F Holy is the Lord, revealed before seen Dm Your my eyes C And my Am G burning heart can seen Scarcely take it I am G Dm in As F still I behold Your beauty with un Dm С worthy eyes The G live Am