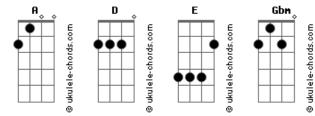

## Tom: A Gbm Е Your praise forever Intro: A D A E VERS<mark>E</mark> 2 VERSE 1 Beauty for ashes D You find the weak and contrite heart Α Hope be my anthem Shoulder its burden And carry it into light F Α Lord when the world has fallen quiet INSTRUMENTAL Gbm D You stand beside me | A | D | A | E | Gbm | D | A | E | Е Α Give me a song in the night BRIDGE D Gbm CHORUS Remember love, remember mercy D Е Α Α Christ before me, Christ behind me Jesus I need You D Е Α Gbm Every moment I need You Your loving kindness has never failed me Е Gbm D Α Α Hear now this grace bought heart sing out Christ before me, Christ behind me