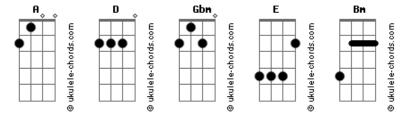

## Hillsong Live - You Never Fail

```
Intro: D Gbm D A E
                                                                       For there is no one like our god
                                                                       There's no one like our God
Verse 1:
                                                                       There's nothing that can stand against you
When waters rise all around me
                                                                      A D E
There's no stronghold you can't break
When mountains stand in the path I see
                                                                       No life that you can't save
I look to love that's unfailing
                      A E
I look to grace that is all I need
                                                                       Our God you never fail
                                                                       Instrumental: D A Gbm E
Pre-chorus:
Bm Gbm E
Oh call, call upon the name
Bm Gbm E
Jesus Christ, the only name that saves
                                                                       Bridge:
                                                                       Strong through every trial
                                                                       Faithful through the night
For there is no one like our god
                                                                       Our god will never fail
                   D
There's no one like our God
                                                                      Our god will never fail
There's nothing that can stand against you
                                                                       Anchor through the flood
A D
There's no stronghold you can't break
                                                                       You keep holding on
No life that you can't save
                                                                       I know You'll never fail
                                                                       Jesus You'll never fail
Our God you never fail
                                                                       (Pre-chorus 2x)
Verse 2:
Your light will shine through the darkness
                                                                       For there is no one like our god
                       A E
Your word will calm every crashing wave
D Gbm
My hope it lies in your promise
                                                                       There's no one like our God
                                                                       There's nothing that can stand against you
My faith it stands on the empty grave
                                                                       A D
                                                                       There's no stronghold you can't break
Pre-chorus:
\frac{\mathsf{Bm}}{\mathsf{Oh}} \frac{\mathsf{Gbm}}{\mathsf{call}} \frac{\mathsf{E}}{\mathsf{upon}} the name
                                                                       No life that you can't save
$\operatorname{Bm}$ \operatorname{Gbm} \operatorname{E} Jesus Christ, the only name that saves
                                                                       Our God you never fail
                                                                       (Bridge)
Chorus:
```