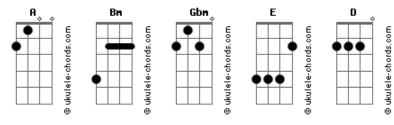

## **Hillsong Live - Only You**

```
Intro: Bm Gbm E A E
Verse 1:
Gbm D
On the mountain in the valley
  Gbm D
Everywhere I go, You are with \operatorname{me}
E
Right beside me, You never let me go
The messiah, the almighty
           Gbm
Saviour of my soul
D E Gbm D E
Saviour of my soul
Gbm D
In the daylight in the {\sf shadow}
                    Gbm
Your faithfulness untold, You surround me
And protect me Guiding as I go
The messiah, the almighty
Saviour of my soul
Saviour of my soul
Pre-chorus:
Gbm D
There is nowhere I can run
There is nowhere I can hide
```

```
And if I ever lose my way
You're calling out my name
     D
You're calling out my name (2x)
Chorus:
              Gbm E
And only You can save us Jeeesus
Only You can heal us Jesus
Bm Gbm
Only You can fix this Jeeesus
Only You Jesus
Bridge:
The boroughs have been opened
The broken have been chosen
           Gbm E
The city is becoming alive in You
Chorus:
              Gbm
And only You can save us Jeeesus
      E
Only You can heal us Jesus
Bm Gbm E
Only You can fix this Jeeesus
Only You Jesus (2x)
```

## **Acordes**