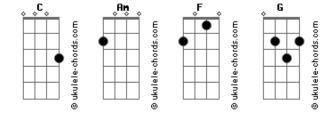

## **Hillsong Live - Closer**

Tom: C Intro: C C Am F Verse 1: Am There is no life without You С Am F You have all that we need Where you are Am F Every fear is broken Am F C And the darkness must flee Chorus: С Closer and closer We want to know you Am Reaching out, reaching out Here in your presence We want to go deeper Am F In your light, come alive Verse 2: Am F There is no one beside You C Am F You alone are enough You fling the doors of Am F Your heart wide open Am F

And we are lost in your love

## Acordes

Chorus: С Closer and closer We want to know you Am Reaching out, reaching out Here in your presence We want to go deeper Am Am F In your light, come alive (2x) Instrumental: C Am F (2x) Bridge: To You, we will come running In You, We find belonging F Am Your love, is all that can satisfy (4x)Chorus: Closer and closer We want to know you Am Reaching out, reaching out Here in your presence We want to go deeper Am F In your light, come alive (2x) Final: C Am F (2x) C