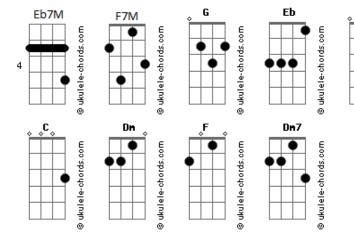

## High School Musical: The Musical: The Series - All I Want

```
tom:
Intro: Eb Cm Gm Ab
I found a guy, told me I was a star \,
         Cm
                   Gm
He held the door held my?hand?in the dark
        Eb Eb7M
                                Ab
And?he's perfect on paper but he's?lying to my face

Eb 

Eb7M Ab
Does he think that I'm the kinda girl who needs to be saved
( Eb Cm Gm Ab )
           Eb
                    Cm
                              Gm
                                     Ab
And there's one more boy he's from my past
    Eb
          Cm
                    Gm
We fell in love but it didn't last
         Eb
                    Eb7M
'Cause the second I figure it out he pushes me away
    Eb
                     Eb7M
                                     Ab
And I won't fight for love if you won't meet me halfway
And I say that I'm through but this song's still for you
All I want is love that lasts
Is all I want too much to ask
       Bb
                       Cm
Is it something wrong with me
     Bb
All I want is a good guy
```

```
Are my expectations far too high
        Bb
Try my best but what can I say
     Eb7M
              Cm
All i have is myself at the end of the day
Shouldn't that be enough for me
Eb Eb7M Cm Cm7 Ab
000000
       Eb
And I miss the days
When I was young and naïve
            Eb Cm
I thought the perfect guy would come and find me
Now happy ever after it don't come so easily
All I want is love that lasts
Is all I want too much to ask
Is it something wrong with me
     C
All I want is a good guy
Are my expectations far too high
        С
Try my best but what can I say
                               Dm7
                   Dm
All i have is myself at the end of the day
                               F F7M Dm Dm7 Bb C F
And all I want is for that to be okay
```