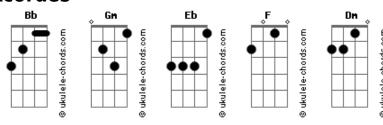

## Henrique Ventura - Don't Love Me

( Gm Eb Bb ) tom: Intro: Gm Eb Bb Don?t love [Segunda Parte] Yeah, ohh Eb Bb It?s about time Hmm [Primeira Parte] I should runaway Eb It?s about time It?s about time Bb I should get away from you I should runaway Cause you only bring tears to my eyes

F

Gm Eb It?s about time And I?m tired of feeling alone with you Bb I should get away from you All my fears I can?t hide, not anymore Cause you only bring tears to my eyes Chorus Gm And I?m tired of feeling alone with you Bb Why would you look at him All my fears, I can?t hide anymore Eb When you know that breaks my heart? [Refrão] Gm Why would you lie to me Eb Why would you look at him When you know you?re all I got? Fb I?m feeling so sad When you know that breaks my heart? Why would you lie to me I?m feeling so bad Eb When you know you?re all I got? I?m not even drunk I?m feeling so sad I shouldn?t care I?m feeling so bad But why would you stay with me Fb I?m not even drunk When you know you don?t love me? Gm Eb Bb I shouldn?t care (Don?t love, don?t love But why would you stay with me Don?t love, don?t love) Eb When you know you don?t love me? Don?t love me Gm Eb Bb (Don?t love, don?t love (Gm Eb Bb) Don?t love, don?t love) Don?t love me Don?t love