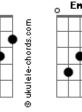

## **Hellbound Glory - Damned Angel**

```
Em
                                                         Running round with some rich guy
                         tom:
              Bm
                                                         G
                                                                             Α
Intro: D Bm Gbm A
                                                         I get a feeling like I wanna die
      G A G A
                                                         [Refrão]
[Primeira Parte]
                                                               D
D
                                                         Damned angel
                     Bm
Mama says you'll be the death of me
                                                               Bm
                                                         Damned angel
Gbm
               Α
You're like methamphetamines
                                                                              Α
                                                              G
                                                         Get me all twisted and tangled
Em
              Α
When I hear you pull my strings
                                                         D Bm
                                                                                 Gbm A
                                                         I swear you tear my heart in two
                 Α
G
When you go and get in my dreams
                                                         Damned angel
[Refrão]
                                                                           D
                                                             Α
                                                         It's painful loving you
      D
Damned angel
                                                         (DBmGbmA)
                                                         (GAGA)
     Bm
Damned angel
     G
                    Α
                                                         [Refrão]
Get me all twisted and tangled
D Bm Gbm A
                                                               D
I swear you tear my heart in two
G
                                                         Damned angel
                                                               Bm
Damned angel
                                                         Damned angel
   Α
                  D
                                                             G
                                                                                 Α
It's painful loving you
                                                         Get my heart mixed up and mangled
                                                              Bm
                                                                                          Gbm
                                                         D
                                                                                                  Α
                                                         You're all sharp angles through and through
[Segunda Parte]
                                                             G
D
               Bm
                                                         Damned angel
Here I am caught in a vice
                                                            Α
                                                                           D
                                                         It's painful loving you
Gbm
You turn it once
                                                         [Final] D Bm Gbm A
You turn it twice
                                                            GAD
```