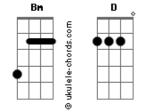

## **Hellbound Glory - Damned Angel**

```
Em
                                                         Running round with some rich guy
                         tom:
              Bm
                                                         G
                                                                             Α
Intro: D Bm Gbm A
                                                         I get a feeling like I wanna die
      G A G A
                                                         [Refrão]
[Primeira Parte]
                                                               D
D
                                                         Damned angel
                     Bm
Mama says you'll be the death of me
                                                               Bm
                                                         Damned angel
Gbm
               Α
You're like methamphetamines
                                                                              Α
                                                              G
                                                         Get me all twisted and tangled
Em
              Α
When I hear you pull my strings
                                                         D Bm
                                                                                 Gbm A
                                                         I swear you tear my heart in two
                 Α
G
When you go and get in my dreams
                                                         Damned angel
[Refrão]
                                                                           D
                                                             Α
                                                         It's painful loving you
      D
Damned angel
                                                         (DBmGbmA)
                                                         (GAGA)
     Bm
Damned angel
     G
                    Α
                                                         [Refrão]
Get me all twisted and tangled
D Bm Gbm A
                                                               D
I swear you tear my heart in two
G
                                                         Damned angel
                                                               Bm
Damned angel
                                                         Damned angel
   Α
                  D
                                                             G
                                                                                 Α
It's painful loving you
                                                         Get my heart mixed up and mangled
                                                              Bm
                                                                                          Gbm
                                                         D
                                                                                                  Α
                                                         You're all sharp angles through and through
[Segunda Parte]
                                                             G
D
               Bm
                                                         Damned angel
Here I am caught in a vice
                                                            Α
                                                                           D
                                                         It's painful loving you
Gbm
You turn it once
                                                         [Final] D Bm Gbm A
You turn it twice
                                                            GAD
```