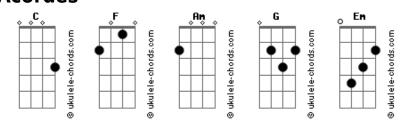

## Helene Fischer - My Heart Belongs To You

| Tom: C                                                              | F C                                                    |
|---------------------------------------------------------------------|--------------------------------------------------------|
| Intro: C F C F                                                      | My heart belongs to you                                |
| C F                                                                 | F C                                                    |
| C                                                                   | Now I know it's true                                   |
| So wild and free the day you came into my life                      | F                                                      |
| Am F G                                                              | I can't help getting lost inside this feeling          |
| Then tenderly I saw an angel in your eyes                           | F C                                                    |
| Em Am G                                                             | My heart belongs to you<br>F C                         |
| And I felt your heart was beating with every beat of mine Am F G    | What I speak is true<br>F G C G Am F                   |
| A moment gone, and I was lost in time<br>F C                        | My life, my heart belongs to you                       |
| My heart belongs to you                                             | Ohhh ohhh                                              |
| F C                                                                 | G C G                                                  |
| Now I know it's true                                                | Am                                                     |
| F G                                                                 | So deep inside I'm feeling, it's something deep within |
| I can't help getting lost inside this feeling                       | FG                                                     |
| F C                                                                 | I can feel this love we have begin                     |
| My heart belongs to you                                             | F C                                                    |
| F C                                                                 | My heart belongs to you                                |
| What I speak is true                                                | F C                                                    |
| F G C F C F                                                         | Now I know it's true                                   |
| My life, my heart belongs to you                                    | F G                                                    |
| C F<br>C                                                            | I can't help getting lost inside this feeling<br>F C   |
| I feel no doubt, I know the words I have to say                     | My heart belongs to you                                |
| Am F G                                                              | F C                                                    |
| We will go on, until forever has no days                            | What I speak is true                                   |
| Em Am (                                                             | a F G C                                                |
| L                                                                   | My life, my heart belongs to you                       |
| 'Cause I know what your heart feels with every beat of mine<br>Am F | F G C F C<br>G My life, my heart belongs to you        |
| And what we have will last beyond all time                          |                                                        |

G

## Acordes