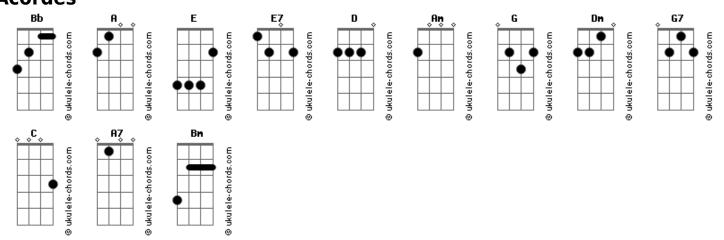

## Helene Fischer - I'll Walk With You

```
tom:
               Bb (forma dos acordes no tom de A )
                                                            I'll go wherever you go, you're not alone
Capostraste na 1ª casa
Intro: A E E7 A D A E
                                                            I'll walk with you, I'll walk with you
                                                 G
                                                        Am
                                                                                 D
I can feel something I know that you're hurting so deep inside I will be here, so strong and clear
                                                            I will be here, be far or near
Sometimes the world can be cold
                                                            I'll walk with you, I'll walk with you
Sometimes a heart turns to stone
                                                            Let my love in and be your guide
                                                            I'll go wherever you go, you're not alone
              D
                       Bm
I'll walk with you, I'll walk with you
                                                            I can help you fly, bring your dreams to life
                   D
I will be here, so strong and clear
                                                            And I will be here by your side
         E
I will be here, be far or near
                                                                            D
                                                            I'll walk with you, I'll walk with you
             D
                       Bm
I'll walk with you, I'll walk with you
                                                                               D
                                                            I will be here, so strong and clear
Let my love in and be your guide
                                                            I will be here, be far or near
       F
I 'll be right by your side
                                                                           D
                                                            I'll walk with you, I'll walk with you
I know the feeling when all you believe in you know is gone
                                                            Let my love in and be your guide
Nothing but sorrow you think of tomorrow, you can't go on
                                                            I 'll be right by your side
                                                                   Ε
Life can be sweet as a rose
                                                            I will be here by your side
```