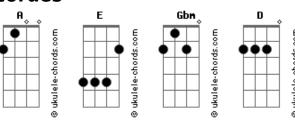

## **Acordes**

```
Now don't ask me when
You'll see me again
If you love me you will find a way
Now don't ask me when
How can I pretend
Cause I gave my heart, my life away
So please handle it with care
                      A E Gbm D E
As if I were really there
(A E Gbm E)
Now don't ask me when
You'll see me again
If you love me you will find a way
Now don't ask me when
How can I pretend
Cause I gave my heart, my life away
Now don't ask me when
You'll see me again
If you love me you will find a way
Now don't ask me when
How can I pretend
Cause I gave my heart, my life away
So please handle it with care
As if I were really there
     D
So please handle it with care
As if I were really there
```