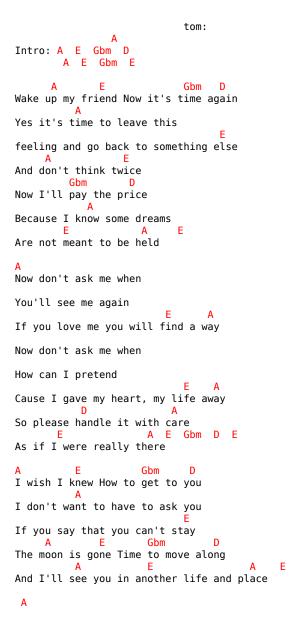

## **Acordes**

```
Now don't ask me when
You'll see me again
If you love me you will find a way
Now don't ask me when
How can I pretend
Cause I gave my heart, my life away
So please handle it with care
                      A E Gbm D E
As if I were really there
(A E Gbm E)
Now don't ask me when
You'll see me again
If you love me you will find a way
Now don't ask me when
How can I pretend
Cause I gave my heart, my life away
Now don't ask me when
You'll see me again
If you love me you will find a way
Now don't ask me when
How can I pretend
Cause I gave my heart, my life away
So please handle it with care
As if I were really there
     D
So please handle it with care
As if I were really there
```