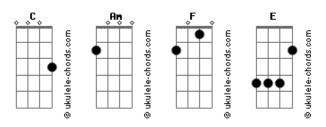

## **Heffron Drive - Could You Be Home**

```
Intro: Am F C E
                                                                Don?t care if it brakes my bones
I?ve got, my head under water
                                                                Could you be home
Did you steal my thunder
                                                                Could you be safety
You steal my thunder
                                                                A place to rest my sole
I?ve been, lost in the mazes
                                                                Cus I?ve been on my own
My heart locked in cages
                                                                For too long
                                                                Don?t leave it alone
Unlock the cages
                                                                Keep pushing on baby
Cus I?m like a road
                                                                Cus I?ve been losing hope
Like a road that needs paving
                                                                 I?ve been losing
Just like a storm
                                                                I?ve been bruised so
Like a storm needing shaping
                                                                Could you be home,
Don?t care if it brakes my bones
                                                                Ohhh, ohhh
Could you be home
                                                                Home
Could you be safety
                                                                0hhh
A place to rest my sole
                                                                Could you be home
Cus I?ve been on my own
                                                                Could you be home, home
For too long
                                                                 Am F
Don?t leave it alone
                                                                Could you be home
Keep pushing on baby
Cus I?ve been losing hope
                                                                 Could you be home
I?ve been losing
                                                                Could you be safety
I?ve been bruised so
                                                                A place to rest my sole
Could you be home,
                                                                Cus I?ve been on my own
Ohhh, ohhh
                                                                 For too long
Home
                                                                Don?t leave it alone
                                                                Keep pushing on baby
Could you be home
                                                                Cus I?ve been losing hope
Could you be home
                                                                 I?ve been losing
Sleeping, sleeping on benches
                                                                 I?ve been bruised so
Lost in the trenches
                                                                Could you be home,
You pull me from trenches
                                                                Ohhh, ohhh
                                                                Home
Cus I?ve been alone, been alone
                                                                0hhh
I?ve been taking
                                                                Could you be home
Just like a ghost
                                                                Could you be home, home
Like a ghost reawaken
                                                                Am
```