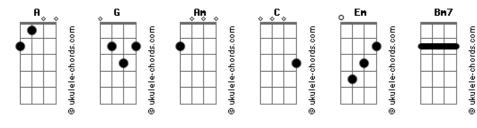

## **Heavy Stereo - Cartoon Moon**

```
Tom: A

(com acordes na forma de G)
Capostraste na 2ª casa
Intro: G Am C G (2x)

G Am
Some days, don't know about you
C G
I just need, to lose my shoes
G Am
And dream of a better day
C G
Believe that I'm on my way

## **Acordes**