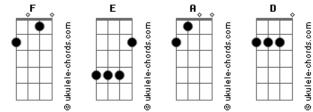

## H.E.A.T - Emergency

tom: F Intro: F E F A F E A E I think I'll have myself a heart attack E Α If that's the only way to bring you back I've had a little but I need some more I feel the hunger burning from the core F D Cause one, touch Е Α Is all I need to keep this heart from bleeding F. D One, more touch Е Α Is all I need, it's an emergency I need to medicate, I'm screaming out F Α No treatment left to give but mouth to mouth