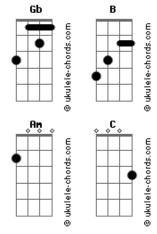

## **Heart - Stranded**

```
Tom: Gb
Intro: Gb B Gb B
Standing here helpless
Where do I go
       В
If you leave me alone?
           Gb
Where do I turn now
If it don't work out?
            Bbm
As far as I can see
     Α
This isn't the way
         В
That you said it would be
Refrão:
Don't leave me like this
Don't, leave me stranded
If you walk away now
                   Abm B
you leave me empty-handed
Don't leave me like this
Don't, leave me stranded
Don't leave me now Don't leave me
Wasn't it you
Who brought me here
```

```
To the place lovers go?

Gb

Just look at these arms

B

Reaching out to you

B

Said that you'd always care

A

I just turn around

B

Db

And there's nobody there

Refrão:

B

Don't leave me now
```



## **Acordes**



DЬ

ukulele-chords.com