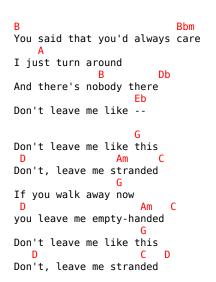

## **Heart - Stranded**

```
Tom: Gb
Intro: Gb B Gb B
Standing here helpless
Where do I go
       В
If you leave me alone?
           Gb
Where do I turn now
If it don't work out?
            Bbm
As far as I can see
     Α
This isn't the way
         В
That you said it would be
Refrão:
Don't leave me like this
Don't, leave me stranded
If you walk away now
                   Abm B
you leave me empty-handed
Don't leave me like this
Don't, leave me stranded
Don't leave me now Don't leave me
Wasn't it you
Who brought me here
```

```
To the place lovers go?

Gb

Just look at these arms

B

Reaching out to you

B

Said that you'd always care

A

I just turn around

B

Db

And there's nobody there

Refrão:

B

Don't leave me now
```