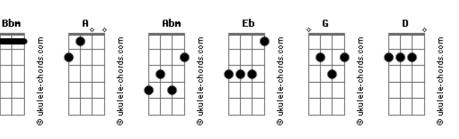

## **Heart - Stranded**

```
Tom: Gb
Intro: Gb B Gb B
Standing here helpless
Where do I go
       В
If you leave me alone?
           Gb
Where do I turn now
If it don't work out?
            Bbm
As far as I can see
     Α
This isn't the way
         В
That you said it would be
Refrão:
Don't leave me like this
Don't, leave me stranded
If you walk away now
                   Abm B
you leave me empty-handed
Don't leave me like this
Don't, leave me stranded
Don't leave me now Don't leave me
Wasn't it you
Who brought me here
```

```
To the place lovers go?

Gb

Just look at these arms

B

Reaching out to you

B

Said that you'd always care

A

I just turn around

B

Db

And there's nobody there

Refrão:

B

Don't leave me now
```



## **Acordes**



DЬ

ukulele-chords.com