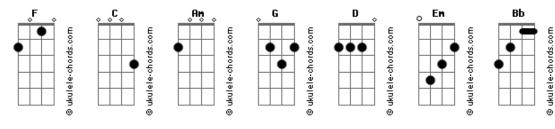

## Heart - (Love Me Like Music) I'll Be Your Song

These have been quiet days

F
When was the last time i wanted to sing
G
Last few dying days hanging on - what will they bring?

Em
Even you and me
F
We keep coming apart
G
D
And it's a wrong thing
Am
We goota look right at each other and say it
F
D
Turn on the radio and play it
Am
F
G
And fall in love again

C
C
Can you feel the light shine
F
You now this song's yours and mine

Ain't it good to know you've got a place to go

Where the melody's fine Sometimes i'm not so strong And even now i could be wrong Em But if you love me like music I'll be your song Lately the day's been grey

F

Am

And time's been hard Man up in town putting everybody down Watch him play his card When you get free come on home to me G I'm gonna lay it down We got love - we've got to feel it and show it Make each other really know it And fall in love again We've got to be friends

## **Acordes**