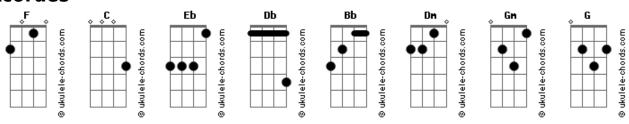

## **Heart - Allies**

```
Intro: F F F F F
F C
In troubled times
It's hard to get straight answers

F
C
Between the lines
Eb
That border wrong or right F C
The homeland cries

Eb F F
It struggles with confusion
Db
But this feelin' still remains
Eb
Like shelter from the rain
We live of faith
Eb
In the hands of those who guide us
And tear the page
Eb
On the fear we left behind
F C
We set the pace
Eb F F
For every born survivor
Db
Don't turn the other way
When I need to hear you say
Allies with our backs against the wall
C Bb Dm
I will answer when you call
Eb
And take on the odds
 Bb
For what we believe is true
F C Bb
Allies in a world of too much choice
C Bb Dm
I only need your voice
 Eb
To tell me you care

Bb Gm G F F F
I'll be anywhere for you, allies
```



## **Acordes**