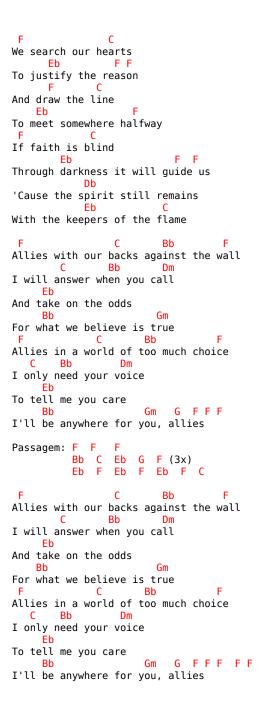

## **Heart - Allies**

```
Intro: F F F F F
F C
In troubled times
It's hard to get straight answers

F
C
Between the lines
Eb
That border wrong or right F C
The homeland cries

Eb F F
It struggles with confusion
Db
But this feelin' still remains
Eb
Like shelter from the rain
We live of faith
Eb
In the hands of those who guide us
And tear the page
Eb
On the fear we left behind
F C
We set the pace
Eb F F
For every born survivor
Db
Don't turn the other way
When I need to hear you say
Allies with our backs against the wall
C Bb Dm
I will answer when you call
Eb
And take on the odds
 Bb
For what we believe is true
F C Bb
Allies in a world of too much choice
C Bb Dm
I only need your voice
 Eb
To tell me you care

Bb Gm G F F F
I'll be anywhere for you, allies
```