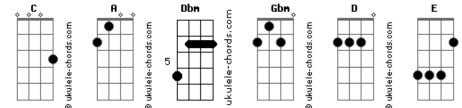

## He Is We - Blame It On The Rain

Tom: C

(com acordes na forma de **A**) Capostraste na 3ª casa Dbm Gbm Α You got me caught in all this mess. D E Α I guess we can blame it on the rain. Dbm Gbm My pain is knowing I can't have you. E D I can't have you. Tell me. Dbm Α Does she look at you the way I do? Gbm Try to understand the words you say E And the way you move? Α Dbm Does she get the same big rush? Gbm F When you go in for a hug and your cheeks brush? A Dbm Tell me am I crazy? Gbm E A Dbm Gbm E or is this more than a crush? Dbm I catch my breath. DΕ Gbm Α The one you took the moment you entered the room. Dbm Gbm My heart, it breaks at the thought D E Of her holding you.