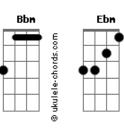

## **Hayd - Changes**

```
tom:
                                                                                                                                                Gb
Intro: Gb Bbm Ebm Db B
I've been going through the motions
                                                                                                                                                        Fbm
Learning how to pretend
                                                                            Db
That everything is perfect
And I've been sinking in an ocean
Drowning but I'm silent
                                                                       Db
Yet everyone thinks I'm afloat
I'm running through mazes, mazes % \left( 1\right) =\left( 1\right) \left( 1\right)
Maybe it's just a phase but regardless
                                                                 Db
                                                                                                                                                                                   В
I'm flipping the pages, pages
I'm going through changes
But I swear I'm the same
Could you show me some patience
Along the way?
                                                                                                                                                                                     Gbm
I'm going through changes
But I swear I'm the same
Could you show me some mercy
If I start to stray?
I've been chasing aft?r feelings
```