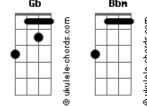

## **Hayd - Changes**

```
tom:
                                                                                                                                                Gb
Intro: Gb Bbm Ebm Db B
I've been going through the motions
                                                                                                                                                        Fbm
Learning how to pretend
                                                                            Db
That everything is perfect
And I've been sinking in an ocean
Drowning but I'm silent
                                                                       Db
Yet everyone thinks I'm afloat
I'm running through mazes, mazes % \left( 1\right) =\left( 1\right) \left( 1\right)
Maybe it's just a phase but regardless
                                                                 Db
                                                                                                                                                                                   В
I'm flipping the pages, pages
I'm going through changes
But I swear I'm the same
Could you show me some patience
Along the way?
                                                                                                                                                                                     Gbm
I'm going through changes
But I swear I'm the same
Could you show me some mercy
If I start to stray?
I've been chasing aft?r feelings
```