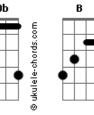

## **Hayd - Changes**

```
tom:
                                                                                                                                                Gb
Intro: Gb Bbm Ebm Db B
I've been going through the motions
                                                                                                                                                        Fbm
Learning how to pretend
                                                                            Db
That everything is perfect
And I've been sinking in an ocean
Drowning but I'm silent
                                                                       Db
Yet everyone thinks I'm afloat
I'm running through mazes, mazes % \left( 1\right) =\left( 1\right) \left( 1\right)
Maybe it's just a phase but regardless
                                                                 Db
                                                                                                                                                                                   В
I'm flipping the pages, pages
I'm going through changes
But I swear I'm the same
Could you show me some patience
Along the way?
                                                                                                                                                                                     Gbm
I'm going through changes
But I swear I'm the same
Could you show me some mercy
If I start to stray?
I've been chasing aft?r feelings
```