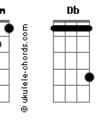

## **Hayd - Changes**

```
tom:
                                                                                                                                                Gb
Intro: Gb Bbm Ebm Db B
I've been going through the motions
                                                                                                                                                        Fbm
Learning how to pretend
                                                                            Db
That everything is perfect
And I've been sinking in an ocean
Drowning but I'm silent
                                                                       Db
Yet everyone thinks I'm afloat
I'm running through mazes, mazes % \left( 1\right) =\left( 1\right) \left( 1\right)
Maybe it's just a phase but regardless
                                                                 Db
                                                                                                                                                                                   В
I'm flipping the pages, pages
I'm going through changes
But I swear I'm the same
Could you show me some patience
Along the way?
                                                                                                                                                                                     Gbm
I'm going through changes
But I swear I'm the same
Could you show me some mercy
If I start to stray?
I've been chasing aft?r feelings
```