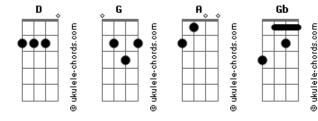

## Hateen - Brand New Day

tom: D Intro: D G A Please take me back to my dad's white car again G take me back to that room which I used to laugh G I need that again, don't try to push me 'cause I will not D understand G I really need to get back there D Please tell me my friend Gb How did I get this pain? I always thought I could be fine again D Gb Just like I was yesterday G A Now I'm waking up for another day D Where is my old stereo? G Where is my old computer? D Where is my happiness? G I need it back right now D Please don't put me down G I have something to live for now Don't fuck everything I'm doing Α I'm working hard D

## Acordes

Gb How did I get this pain? I always thought I could be fine again Gb Just like I was yesterday G Α Now I'm waking up for another day Please tell me my friend Gb How did I get this pain? G I always thought I could be fine someday D Gb Just like I was yesterday G A Now I'm waking up for brand new day ( <mark>A</mark> ) D Gb G D Gb G A Α Life is love you've been searching for all your life Gb G A D G Gb Life is love you've been searching for all your life G Α The friends away inside D Gb Each one of us Α Yet this pain is not enough Gb G A To keep me away D Gb G Inside my heart G Α There's a place with your name D Α It's all broken down since 11/08/1997 D And I just wish you could be here with me again D Gb G Oh my friend