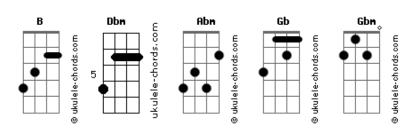

## Harry Styles - Watermelon Sugar

```
Abm
                tom:
                                                               Watermelon sugar high
               B
                                                                                 R
        [Primeira Parte]
                                                               Watermelon sugar high
                                                                                 Gb
              Dbm
                                                               Watermelon sugar high
Tastes like strawberries
                                                                                 Dbm
                                                               Watermelon sugar high
     Abm
On a summer evenin'
                                                                                 Abm
                                                               Watermelon sugar high
B
                             Gb
 And it sounds just like a song
                                                                                 В
      Dbm
                                                               Watermelon sugar high
I want more berries
                                                                                 Gb
                                                               Watermelon sugar high
         Abm
And that summer feelin'
                                                               Dbm
                                                               I just wanna taste it
                        Gb
                                                               Abm
 It's so wonderful and warm
                                                               I just wanna taste it
                                                                R
                                                                                Gb
[Pré-Refrão]
                                                               Watermelon sugar high
                                                               [Terceira Parte]
          Dbm
                          Abm
Breathe me in, breathe me out
        В
                                                                              Dbm
I don't know
                                                               Tastes like strawberries
                      Gb
                                                                   Abm
If I could ever go without
                                                               On a summer evenin'
                                                                                            Gb
          Dbm
                       Abm
                                                               B
                                                                And it sounds just like a song
I'm just thinking out loud
         В
                                                                      Dbm
I don't know
                                                               I want your belly
                      Gbm
                                                                        Abm
If I could ever go without
                                                               And that summer feelin'
                                                                   В
[Refrão]
                                                               I don't know
                                                                             Gb
                                                               If I could ever go without
                 Dbm
Watermelon sugar high
                                                               [Refrão]
                  Abm
Watermelon sugar high
                                                                                 Dbm
                 В
Watermelon sugar high
                                                               Watermelon sugar high
                 Gb
                                                                                 Δhm
Watermelon sugar high
                                                               Watermelon sugar high
                                                                                 В
Watermelon sugar
                                                               Watermelon sugar high (sugar)
                                                                                 Gb
[Segunda Parte]
                                                               Watermelon sugar high (sugar)
  Dbm
                   Abm
                                                                                 Dbm
Strawberries on a summer evenin'
                                                               Watermelon sugar high
                          Gb
                                                                                 Abm
                                                               Watermelon sugar high
 Baby, you're the end of June
       Dbm
                                                                                 В
I want your belly
                                                               Watermelon sugar high
        Abm
                                                                                 Gb
And that summer feelin'
                                                               Watermelon sugar high
                         Gb
 Getting washed away in you
                                                               Dbm
                                                               I just wanna taste it
[Pré-Refrão]
                                                               Abm
                                                               I just wanna taste it
          Dbm
                          Abm
                                                                В
Breathe me in, breathe me out
                                                               Watermelon sugar high
        В
                                                               Dbm
I don't know
                                                               I just wanna taste it
                                                               Abm
                      Gh
                                                               I just wanna taste it
If I could ever go without
                                                                B
                                                                                 Gb
[Refrão]
                                                               Watermelon sugar high
                                                               Dhm
                 Dbm
                                                               Watermelon sugar
Watermelon sugar high
Acordes
```