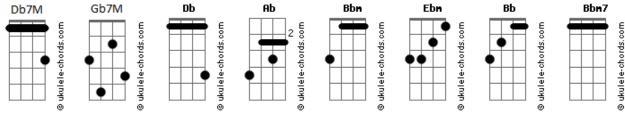

## **Harry Styles - California (Unreleased)**

Kitten scratch and parking fines tom: Dh Ab Intro: Ab Hampstead Heath in summer time, but it's you [Primeira Parte] Oh, it's you who left a mark on me Bbm Ab Sex bar and masturbate Over it and overseas Gb7M Bhm Αb Skip food a couple days, and it's you Db7M Gb7M Can I get a moment please? Oh, it's you Gb7M Gb7M Oh, it's you who left a mark on me Oh, it's you who?left?a mark on?me ( Db Ab Bb Ab ) Ab Skinny girl and shiny car Ab [Refrão] Unpaid tab?and shitty bar, oh, it's you Gb7M Ab Oh, it's you who left?a?mark?on me Add some?space to cuddle?on Ebm Gb7M [Refrão] Stuck inside my summer home Gb7M California Ab Add some?space to cuddle?on Bbm Ab Gb7M Summer's death was left to breath Stuck inside my summer home Smell the change and burning peels Gb7M California Gb7M Gb7M California California Gb7M California Ab (Mm-mm-mm) Gb7M California