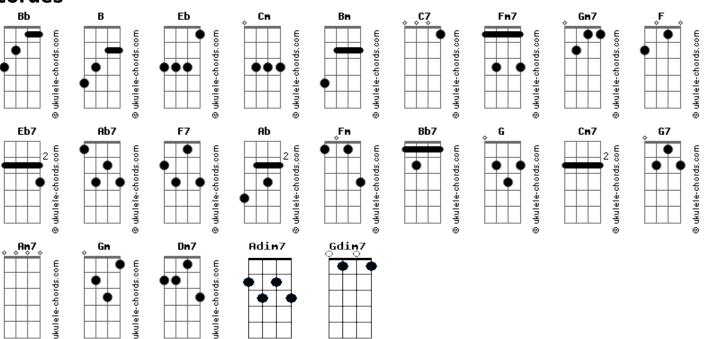

## Morten Harket - Where You Are

```
Tom: Eb
             Fm7 Gm7 Eb F
 C7
Where you are
      Eb7
You were blessed
     Ab7
You were blind
Eb7
To an angel so unkind
               Ab7
So ashamed you could die
     Fb
cause you find the perfect lie
        Eb7 Ab7
These are tears that I know Fh7 F7 Bb Ab Bb
Cause I've travelled down that road before
               Ab7
In the mystery of time
    Bb Eb
We can make our reasons rhyme
     Bh
             Ab7
With a smile, little friend
      Eb7
By your side until the end
     Eb7 Ab7
Just a boy and a girl
Eb7 Eb F7 Bb7 B
We don't have to face the world alone
Cm Fm Eb
Where you are I will be with you
 Ab7 Adim7 G
Someday soon our hearts will mend
 Cm7
Where you are I will be with you
Cm Ab Eb7 Ab7 Bb
Till the rainbow's end
     Cm
Let it go, give it all
 Eb7
It won't hurt you when you fall
      Ab
We laugh if we cry
    Eb7
We'll surrender to the sky
     Eb7 F
               Ab
```

```
We can dream, we can dare
      Eb7 F7
We'll be brave enough to care once more
 Cm7 Fm7 Cm7
Where you are I will be with you
Ab7 G7 Am7 G
Someday soon our hearts will mend
  Cm7 Fm7
Where you are I will be with you
F7 Ab Bb7 Cm7 F Ab Till the rainbow's end the e
                       the end
              Bb
I will be with you I will be with you
      Cm7
Till the end
Ab G7
Someday soon, someday soon our hearts will mend till the end,
till the end
( Cm Gm Cm7 Fm7 Ab7 G7 G Dm7 G Cm7 F7 Bm )
           Fm7
                    Cm Fm7
Where you are I will be with you
 Ab7 G7 Am7 G
Someday soon our hearts will mend
  Cm7 Gm
                   Fm7 Cm7
Where you are I will be with you
Cm7 F Bb7 G7 Cm7
Till the rainbow's end
    Cm Fm
Where you are my heart will follow
Ab7 G Am7 G
Spread your wings and fly away
Cm Fm Eb
Where you are I will be with you F Ab G7
Till the rainbow's end
          Fm7
Where you are I will be with you
Ab7 G7 G7 F7 G
Someday soon our hearts will mend
Cm
       Fm Cm7
Where you are I will be with you
     Ab B Cm7
Till the rainbow's end
```

## **Acordes**