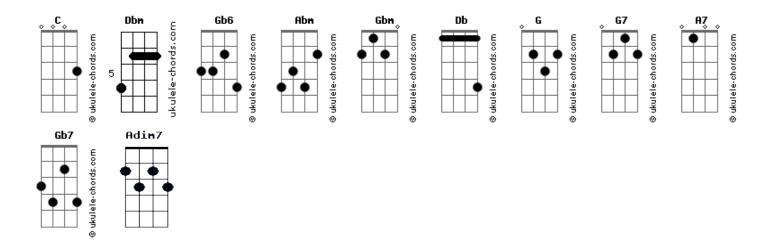

## Morten Harket - Can't Take My Eyes Off You

```
Intro: Gb A E Gb F#dim7 E
                                                           And let me love you, baby
                                                                  D
                                                           Let me love you
You're just too good to be true
        B E E
Can't take my eyes off you
                                                           You're just too good to be true
                                                                      G
You'd be like heaven to touch
                                                           Can't take my eyes off you
                                                                   D G7
I wanna hold you so much
                                                           You'd be like heaven to touch
                                                                  C
           Am
                                                           I wanna hold you so much
At long last love has arrived
                                                           Cm
At long last love has arrived
And I thank God I'm alive
                   Gb
You're just too good to be true
                                                           And I thank God I'm alive
                                                                        A7
Can't take my eyes off you
                                                           You're just too good to be true
                                                                    D G
                                                           Can't take my eyes off you ( Gbm B7 E Dbm )
Pardon the way that I stare
There's nothing else to compare
                                                           Dbm Gbm
           E7
The sight of you leaves me weak
                                                           I love you baby
                                                                     В
There are no words left to speak
                                                           And if it's quite all right
But if you feel like I feel
                                                           I need you baby
Please let me know that it's real
                                                           To warm the lonely night
                          F#dim7
                                                              Gbm
                  Gb
                                                           I love you baby
You're just too good to be true
         Е
                                                           B7
Can't take my eyes off you
                                                           Trust in me when I say
                                                           Dbm Gb
( Gb B7 C E E Gb B7 E Dbm )
                                                            Oh pretty baby
      Gb6
                                                           Don't bring me down, I pray
I love you baby
                                                             Abm
                                                           Oh pretty baby
         В
And if it's quite all right
                                                                       Dbm
                                                           Now that I found you. Stay
         Abm
I need you baby
                                                               Gbm
                                                           Oh pretty baby
           Dbm
To warm the lonely night
                                                           B7
                                                           Trust in me when I say
   Gbm
I love you baby
                                                           Db Gb7
                                                           Oh pretty baby
Trust in me when I say
   Gb
                                                           Don't bring me down I pray
 Oh pretty baby
                                                                  Abm
                                                           Oh pretty baby
                  В
Don't bring me down, I pray
                                                                            Dbm
                                                           Now that I've found you stay
         Abm
Oh pretty baby
                                                                 Gbm
                                                           And let me love you, baby
               Dbm
Now that I found you. Stay
                                                                D
                                                           Let me love you
```