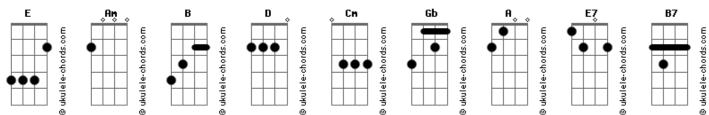

## Morten Harket - Can't Take My Eyes Off You

```
Intro: Gb A E Gb F#dim7 E
                                                           And let me love you, baby
                                                                  D
                                                           Let me love you
You're just too good to be true
        B E E
Can't take my eyes off you
                                                           You're just too good to be true
                                                                      G
You'd be like heaven to touch
                                                           Can't take my eyes off you
                                                                   D G7
I wanna hold you so much
                                                           You'd be like heaven to touch
                                                                  C
           Am
                                                           I wanna hold you so much
At long last love has arrived
                                                           Cm
At long last love has arrived
And I thank God I'm alive
                   Gb
You're just too good to be true
                                                           And I thank God I'm alive
                                                                        A7
Can't take my eyes off you
                                                           You're just too good to be true
                                                                    D G
                                                           Can't take my eyes off you ( Gbm B7 E Dbm )
Pardon the way that I stare
There's nothing else to compare
                                                           Dbm Gbm
           E7
The sight of you leaves me weak
                                                           I love you baby
                                                                     В
There are no words left to speak
                                                           And if it's quite all right
But if you feel like I feel
                                                           I need you baby
Please let me know that it's real
                                                           To warm the lonely night
                          F#dim7
                                                              Gbm
                  Gb
                                                           I love you baby
You're just too good to be true
         Е
                                                           B7
Can't take my eyes off you
                                                           Trust in me when I say
                                                           Dbm Gb
( Gb B7 C E E Gb B7 E Dbm )
                                                            Oh pretty baby
      Gb6
                                                           Don't bring me down, I pray
I love you baby
                                                             Abm
                                                           Oh pretty baby
         В
And if it's quite all right
                                                                       Dbm
                                                           Now that I found you. Stay
         Abm
I need you baby
                                                               Gbm
                                                           Oh pretty baby
           Dbm
To warm the lonely night
                                                           B7
                                                           Trust in me when I say
   Gbm
I love you baby
                                                           Db Gb7
                                                           Oh pretty baby
Trust in me when I say
   Gb
                                                           Don't bring me down I pray
 Oh pretty baby
                                                                  Abm
                                                           Oh pretty baby
                  В
Don't bring me down, I pray
                                                                            Dbm
                                                           Now that I've found you stay
         Abm
Oh pretty baby
                                                                 Gbm
                                                           And let me love you, baby
               Dbm
Now that I found you. Stay
                                                                D
                                                           Let me love you
```