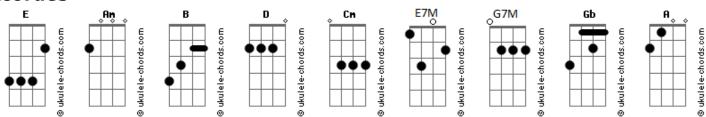

## Morten Harket - Can't Take My Eyes Off You

```
Gbm7
Intro: Gb A E7M Gb F#dim7 E
                                                             And let me love you, baby
                                                                   D
                                                            Let me love you
You're just too good to be true
        B E E7M
Can't take my eyes off you
                                                            You're just too good to be true
                                                                       G7M
You'd be like heaven to touch
                                                             Can't take my eyes off you
                                                                    D G7
I wanna hold you so much
                                                             You'd be like heaven to touch
                                                                   C
           Am
                                                             I wanna hold you so much
At long last love has arrived
                                                            Cm
At long last love has arrived
And I thank God I'm alive
                    Gb
You're just too good to be true
                                                            And I thank God I'm alive
                                                                         A7
Can't take my eyes off you
                                                             You're just too good to be true
                                                                      D G
                                                            Can't take my eyes off you ( Gbm B7 E Dbm7 )
Pardon the way that I stare
There's nothing else to compare
                                                            Dbm Gbm
           E7
The sight of you leaves me weak
                                                             I love you baby
        Α
                                                                      В
There are no words left to speak
                                                            And if it's quite all right
      Am
But if you feel like I feel
                                                            I need you baby
Please let me know that it's real
                                                             To warm the lonely night
                        F#dim7
                                                                     Gbm7
                   Gb
You're just too good to be true
                                                            I love you baby
         Е
                                                            B7
Can't take my eyes off you
                                                            Trust in me when I say
                                                            Dbm Gb
( Gb B7 C E E Gb B7 E Dbm7 )
                                                              Oh pretty baby
Dbm
         Gb6
                                                            Don't bring me down, I pray
I love you baby
                                                              Abm7
                                                            Oh pretty baby
          В
And if it's quite all right
                                                                         Dbm7
                                                            Now that I found you. Stay
          Abm7
I need you baby
                                                                Gbm7
                                                            Oh pretty baby
           Dbm7
To warm the lonely night
                                                            B7
                                                            Trust in me when I say
        Gbm7
I love you baby
                                                            Db
                                                                   Gb7
                                                             Oh pretty baby
Trust in me when I say
    Gb
                                                             Don't bring me down I pray
 Oh pretty baby
                                                                   Abm7
                                                            Oh pretty baby
                   В
Don't bring me down, I pray
                                                                              Dbm7
                                                             Now that I've found you stay
         Abm7
Oh pretty baby
                                                                     Gbm7
                                                             And let me love you, baby
                Dbm7
Now that I found you. Stay
                                                                  D
                                                             Let me love you
```