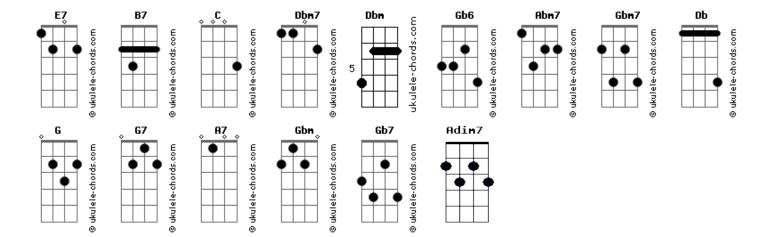

## Morten Harket - Can't Take My Eyes Off You

```
Gbm7
Intro: Gb A E7M Gb F#dim7 E
                                                             And let me love you, baby
                                                                   D
                                                            Let me love you
You're just too good to be true
        B E E7M
Can't take my eyes off you
                                                            You're just too good to be true
                                                                       G7M
You'd be like heaven to touch
                                                             Can't take my eyes off you
                                                                    D G7
I wanna hold you so much
                                                             You'd be like heaven to touch
                                                                   C
           Am
                                                             I wanna hold you so much
At long last love has arrived
                                                            Cm
At long last love has arrived
And I thank God I'm alive
                    Gb
You're just too good to be true
                                                            And I thank God I'm alive
                                                                         A7
Can't take my eyes off you
                                                             You're just too good to be true
                                                                      D G
                                                            Can't take my eyes off you ( Gbm B7 E Dbm7 )
Pardon the way that I stare
There's nothing else to compare
                                                            Dbm Gbm
           E7
The sight of you leaves me weak
                                                             I love you baby
        Α
                                                                      В
There are no words left to speak
                                                            And if it's quite all right
      Am
But if you feel like I feel
                                                            I need you baby
Please let me know that it's real
                                                             To warm the lonely night
                        F#dim7
                                                                     Gbm7
                   Gb
You're just too good to be true
                                                            I love you baby
         Е
                                                            B7
Can't take my eyes off you
                                                            Trust in me when I say
                                                            Dbm Gb
( Gb B7 C E E Gb B7 E Dbm7 )
                                                              Oh pretty baby
Dbm
         Gb6
                                                            Don't bring me down, I pray
I love you baby
                                                              Abm7
                                                            Oh pretty baby
          В
And if it's quite all right
                                                                         Dbm7
                                                            Now that I found you. Stay
          Abm7
I need you baby
                                                                Gbm7
                                                            Oh pretty baby
           Dbm7
To warm the lonely night
                                                            B7
                                                            Trust in me when I say
        Gbm7
I love you baby
                                                            Db
                                                                   Gb7
                                                             Oh pretty baby
Trust in me when I say
    Gb
                                                             Don't bring me down I pray
 Oh pretty baby
                                                                   Abm7
                                                            Oh pretty baby
                   В
Don't bring me down, I pray
                                                                              Dbm7
                                                             Now that I've found you stay
         Abm7
Oh pretty baby
                                                                     Gbm7
                                                             And let me love you, baby
                Dbm7
Now that I found you. Stay
                                                                  D
                                                             Let me love you
```