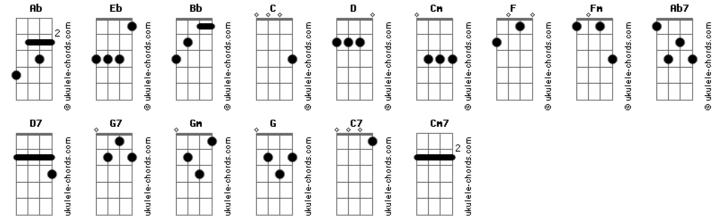

## Morten Harket - Can't Answer This

Tom: Eb Cm Ab Intro: C Eb C But I know you're mine Fb Cm Ab Take it off my hands D Can't answer this Ab7 Teach me how to dance What tomorrow is Fm G Ab Give it one more chance Bb Fm Ab What I want with you Bh Eb Ab7 And I'm watching an early horizon С What I cannot do Ab D7 Eb Ab As the sky turns blue I can't tell you why Fb Gm I'm still here with you F Can't look you in the eye Ab7 I will never be Bb Fm G7 Ab7 But I know what's true Eb I will never be Ab Bb Ab Eb As I watch the most beautiful mo...rning BbCmThe way I am with you Ab And I cannot win Ab7 I will never be Cm Gm And I cannot lose Eb Ab7 I will never be I will never be Bb Cm The morning has a different hue Eb Bb Ab7 Bb Eb Gm Eb I will never be Bb Ab7 G7 Cm oooohoohhhhhhhhhhhuuuuuuhhuhuhuh Haaaaaaoohohohooooooh Bb Fm The way I am with you uuuh Ab7 Ab7 I will never be I will never be Gm Fb Ab Eb I will never be I will never be Bb C C Cm Bb Cm The way I am with you The way I am with you Ab7 Ст Can't answer this I will never be Ab F Eb I will never be The weight behind a kiss C C7 Cm Cm7 C Cm C G Bb Fm Can't win this time The way I am with you