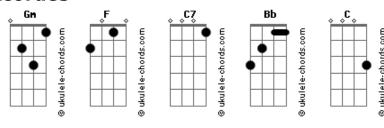

## **Hanson - Speechless**

Tom: F

Gm Gm

Everybody wonders and some people know
Gm C7

I guess that I'm some people 'cause baby it shows
Gm Gm

When will you do it? And why will you go?
Gm C7

If you've already decided then deliver the blow

Bb C

The way you walk around me. The way you talk around me.
F Gm

You act so speechless. You've got nothing to say.
Bb C

The way you walk around me. The way you're talking to me.
F Gm

Makes me wonder. If this was only play.
Bb C

And I wonder will you still love me?

F

Gm

Do you still love me, like you did before.

Said come on baby you think I'm so blind

Said come on baby you think I'm so blind
I see what you're doing behind my back all the time
I get suspicious when you call me someone else's name
You think I don't notice that nothing's the same...anymore

And I wonder will you still love me? Did you ever love me, or were you playing with me before

Ohh baby you think I'm so blind Ohh baby I'm not playing around this time

And I wonder will you still love me? Did you ever love me, or are you showing me the door  $% \left\{ 1\right\} =\left\{ 1\right\} =$ 

Ohh baby you think I'm so blind Ohh baby I'm not playing around this time

## **Acordes**