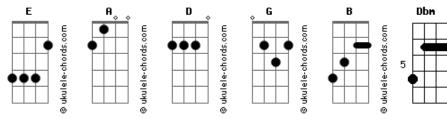

## Hanson - Save Me

tom: EADGBE F - 0 2 2 2 0 Δ 022100 Е - 4 6 6 5 4 Dbm В - 2 4 4 4 2 [Primeira Parte] ΑE Α Loving you like I never had before AEA I'm needing you to open up the door AE A If begging you might somehow turn the tides A É A Then tell me to I've got to get this off my mind [Pré-Refrão] Dbm Е I never thought I'd be speaking these words Dbm E I never thought I'd need to say Dbm E Another day alone is more than I take [Refrão] Dbm Dbm E Won't you save me, 'cause saving is what I need Dbm F B I just want to be by your side Won't you save me, I don't want to be Dbm E Bbm E B Bbm E B Just drifting through the sea of life [Segunda Parte] F Α Listen please, baby, don't walk out the door F Α I'm on my knees, you're all I'm living for

[Pré-Refrão]

Dbm E I never thought I'd be speaking these words

## **Acordes**

Dbm Heaven thought I'd find a way Dbm F Another day alone is more than I can take [Refrão] Dbm E Dbm Won't you save me, 'cause saving is what I need Dbm E B I just want to be by your side 
 Dbm
 E
 Dbm
 E

 Won't you save me, I don't want to be
 Don't want to be
 Don't want to be
 Dbm E R Just drifting through the sea of life [Ponte] F Suddenly the sky is falling Α В Dbm Could it be it's too late for me F B Α If I never said I'm sorry, then I'm wrong, I'm wrong E Then I hear my spirit calling Dbm B Wondering if she's longing for me E F B And then I know that I can't live without her [Refrão] Dbm E Dbm Won't you save me, 'cause saving is what I need Dbm E B I just want to be by your side 
 Dom
 E
 Dom
 E

 Won't you save me, I don't want to be

 Dbm
 E
 B
Just drifting through the sea of life [Final] AEAE Won't you save me AEAE Won't you save me

ikulele-chords.com