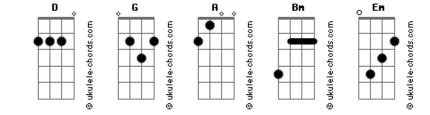

## Hanson - Save Me From Myself

Tom: D Bm Intro: D G Cause Something in my heart is making me not feel so well G D Α D G D G Won?t you save me from myself D Amelia was always the one for me but she, she wouldn?t stay Bm Fm Em 5 Α G And on a warm day, I came home to find that she had sailed Ooh I get no sleep 'cause I?m all alone away Δ Bm Like a living shadow where there once was bone G Bm Α Maybe I am broken, in some way I can?t tell Em Em 5 One cut deep and the other went sour Bm G I don?t wanna change but lord knows that I need some help Bm Α G And no one?s to blame but I feel so shattered D G D to save me from myself Bm Maybe I am lacking still inside my shell D G Α G Bm 'Cause I keep making waves and falling victim to the swell D Cecilia with flowers in her hair was like a sun, brought me D G the life Please save me from myself Bm D D G And I can?t tell you for the life of me why I would choose to cause I?m no good, myself D let it burn out D G Bm Α please save me from myself G I wish I was numb, alone here in my cell Acordes