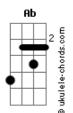

## Hannah Zeile - Where I Belong

```
tom:
               Ab (forma dos acordes no tom de G )
Capostraste na 1ª casa
           G
There are people who know what they wanna be
Been feeling like everyone knows but me
Been keeping my head down
For too long now
There are people so fearless in this world
They make me feel like a scared little girl
But things are gonna turn around
I'm looking up now
I'm gonna get out of my head
And out in the world
 D
Gonna say my goodbye to this
Scared little girl
I know if I just stay strong
I'm gonna find out where I belong
There are days that I just wanna stay inside
Shut the door and
Turn out all the lights
But keeping my eyes closed
Not how its gonna go this time
Gonna get out of my head
And out in the world
Gonna say my goodbye to this
```