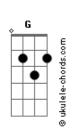

## Hannah Zeile - Where I Belong

```
tom:
               Ab (forma dos acordes no tom de G )
Capostraste na 1ª casa
           G
There are people who know what they wanna be
Been feeling like everyone knows but me
Been keeping my head down
For too long now
There are people so fearless in this world
They make me feel like a scared little girl
But things are gonna turn around
I'm looking up now
I'm gonna get out of my head
And out in the world
 D
Gonna say my goodbye to this
Scared little girl
I know if I just stay strong
I'm gonna find out where I belong
There are days that I just wanna stay inside
Shut the door and
Turn out all the lights
But keeping my eyes closed
Not how its gonna go this time
Gonna get out of my head
And out in the world
Gonna say my goodbye to this
```