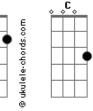

## Hannah Zeile - Where I Belong

tom: Ab (forma dos acordes no tom de  ${\tt G}$  ) Capostraste na 1ª casa G There are people who know what they wanna be Been feeling like everyone knows but me С Been keeping my head down G For too long now There are people so fearless in this world They make me feel like a scared little girl But things are gonna turn around G I'm looking up now D I'm gonna get out of my head C And out in the world D Gonna say my goodbye to this С Scared little girl Am D I know if I just stay strong I'm gonna find out where I belong G There are days that I just wanna stay inside Shut the door and Turn out all the lights C But keeping my eyes closed Not how its gonna go this time D Gonna get out of my head C And out in the world