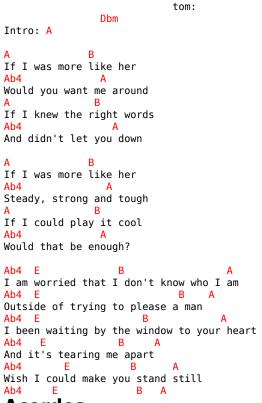

## Hannah Telle - More Like Her

## **Acordes**

```
Seems I can't help how I feel
Ab4 E B A
What am I apart from this
Ab4 E B A
Lose myself trying to win your kiss

A B
If I was more like her
Ab4 A
Could I make you proud?
A B
Instead of playing the fool
Ab4 A
Staring at the ground

Ab4 E B A
Doesn't bother me I'm always last in line
Ab4 E B A
Anything to stay on your mind
Ab4 E B A
Watching you with her while I drift in the dark
Ab4 E B A
You know I've loved you from the start
Ab4 E B A
Wish I could make you stand still
Ab4 E B A
Wish I could make you stand still
Ab4 E B A
Wish I can't help how I feel
Ab4 E B A
What am I apart from this
Ab4 E B A
What am I apart from this
Ab4 E B A
Lose myself trying to win your kiss
```