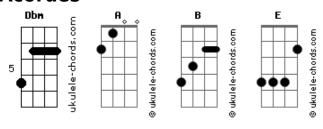

## **Acordes**

```
Seems I can't help how I feel
Ab4 E B A
What am I apart from this
Ab4 E B A
Lose myself trying to win your kiss

A B
If I was more like her
Ab4 A
Could I make you proud?
A B
Instead of playing the fool
Ab4 A
Staring at the ground