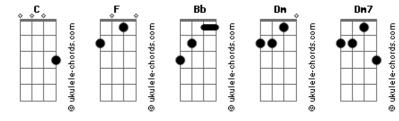

## Hannah Hobbs - Never Walk Alone

```
In You I find help
                         tom:
                                                                  Bh2
                                                          You?re my providence
Intro: F
Your heart is for me
                                                          I have never walked alone
  Bb
                                                               Dm7 C
Your ear is listening
                                                          I?ve never been abandoned
   Dm
                                                                     Bb2 F
I?m safe in Your love
                                                          You are my inheritance
                                                                     Dm7
   С
Your army of angels watch over me
                                                          You are my strength and shield
You?re always present
                                                          And I have confidence
    Bb2
                                                           Dm7 C
                                                          You go before me
You?re always with me
                                                                Bh2 F
  Dm7
For all of my life
                                                          You?re my deliverer
                                                                 Dm7 C
Your favour has followed
                                                          I know I never walk alone
Bb2
You?re my covering
                                                          ( Bb F Dm7 C )
                                                          Bb F Dm7
                                                           Every hour, every minute
I have never walked alone
       Dm7
I?ve never been abandoned
                                                          You have always been there
           Bb2
                                                           You are faithful
You are my inheritance
                                                              Dm7
          Dm7
You are my strength and shield
                                                          And You always will be
                                                          In every triumph
And I have confidence
  Dm7 C
You go before me
                                                          Every failure
       Bb2 F
                                                                 С
                                                          You are loyal to me
You?re my deliverer
       Dm7 C
                                                           You are faithful
I know I never walk alone
                                                              Dm7
                                                          And You always will be
You?re always faithful
     Bb2
                                                          [Final] Bb2 F Dm7 C Bb
You?re strong and able
  Dm7
I?m lifting my head
```