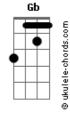

## **Haniel D Lotus - Love's So Strange**

tom:

```
Dbm (forma dos acordes no tom de Dm )
                            Afinação: Eb Ab Db Gb Bb Eb
You look so good wearing this dress
You look so good always you breath
Tell me why i feel this way
Tell me why are you so great
You look so pretty when you smile
I always want you by me side
Tell me why i feel this way
I wish we always feel this way
[Solo] Dm C Bb C
You don't have to choose between fears
I am so yours
So yours
So yours
So yours
Dm C Bb C
You don't have to choose between fears
I am so yours
```