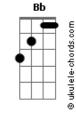

## **Haniel D Lotus - Love's So Strange**

tom:

```
Dbm (forma dos acordes no tom de Dm )
                            Afinação: Eb Ab Db Gb Bb Eb
You look so good wearing this dress
You look so good always you breath
Tell me why i feel this way
Tell me why are you so great
You look so pretty when you smile
I always want you by me side
Tell me why i feel this way
I wish we always feel this way
[Solo] Dm C Bb C
You don't have to choose between fears
I am so yours
So yours
So yours
So yours
Dm C Bb C
You don't have to choose between fears
I am so yours
```