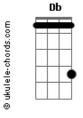

## **Haniel D Lotus - Love's So Strange**

tom:

```
Dbm (forma dos acordes no tom de Dm )
                            Afinação: Eb Ab Db Gb Bb Eb
You look so good wearing this dress
You look so good always you breath
Tell me why i feel this way
Tell me why are you so great
You look so pretty when you smile
I always want you by me side
Tell me why i feel this way
I wish we always feel this way
[Solo] Dm C Bb C
You don't have to choose between fears
I am so yours
So yours
So yours
So yours
Dm C Bb C
You don't have to choose between fears
I am so yours
```