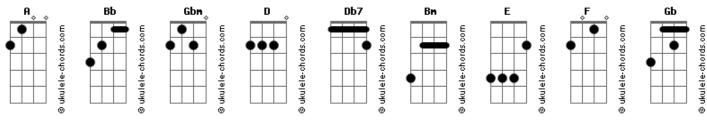

## **Hanagorik - Winter Song**

tom: Bb (forma dos acordes no tom de A ) Capostraste na 1ª casa Intro: Gbm Gbm Gbm Yesterday i've found Db7 Bm The same place again E Where i've been yesterday D What i said and done Db7 Bm Remember where i belong F Always bring me back home Stay beside me A F Gbm Gbm Gbm

Stay beside me

A D A
When the sky turns to gray
Db7 Bm
And my hopes goes away
E A
So i long for yesterday

A A A
And i?. will say? it again

F
Stay beside me
Gb F
Stay beside me
A E D Bm
'Cause you,? uu who knows how easy my heart forever
A E D Bm
And you, ?uu who knows how sing this song last forever
D Bm
Who knows this winter song last forever

[Solo] A A A A A F A F Gbm Gbm Gbm

## **Acordes**