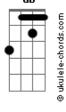

## **Hanagorik - Winter Song**

tom: Bb (forma dos acordes no tom de A ) Capostraste na 1ª casa Intro: Gbm Gbm7 Gbm Yesterday i've found Db7 Bm The same place again E Where i've been yesterday D What i said and done Db7 Bm Remember where i belong F Always bring me back home And i?. will say? it again Stay beside me A F Gbm Gbm7 Gbm

Stay beside me

A D A
When the sky turns to gray
Db7 Bm
And my hopes goes away
E A
So i long for yesterday

A A A
And i?. will say? it again

F
Stay beside me
Gb F
Stay beside me
Gb F
Stay beside me
A E D Bm
'Cause you,? uu who knows how easy my heart forever
A E D Bm
And you, ?uu who knows how sing this song last forever
D Bm
Who knows this winter song last forever

[Solo] A A A A A F A F Gbm Gbm7 Gbm

## **Acordes**