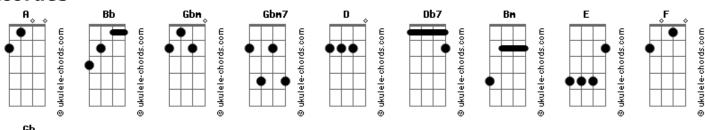

## **Hanagorik - Winter Song**

tom: Bb (forma dos acordes no tom de A ) Capostraste na 1ª casa Intro: Gbm Gbm7 Gbm Yesterday i've found Db7 Bm The same place again E Where i've been yesterday D What i said and done Db7 Bm Remember where i belong F Always bring me back home And i?. will say? it again Stay beside me A F Gbm Gbm7 Gbm

Stay beside me

A D A
When the sky turns to gray
Db7 Bm
And my hopes goes away
E A
So i long for yesterday

A A A
And i?. will say? it again

F
Stay beside me
Gb F
Stay beside me
Gb F
Stay beside me
A E D Bm
'Cause you,? uu who knows how easy my heart forever
A E D Bm
And you, ?uu who knows how sing this song last forever
D Bm
Who knows this winter song last forever

[Solo] A A A A A F A F Gbm Gbm7 Gbm

## **Acordes**