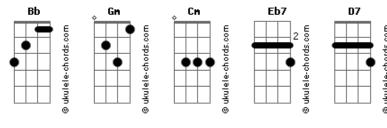

## **Hamilton Luduvice - Close Your Eyes**

```
Tom: Bb

Gm
Close your eyes when I say how much I love you
Cm
Eb7
Close your eyes when you feel your body and soul
D7
A great love is the reason and I think it's enough

Gm
Close your eyes every time I dream of you
Cm
Eb7
Close your eyes every time I want you more and more
D7
Gm
```

A great love is a cuddle for the days when you feel alone Eb7 Cm

Every time the doors open again Am-Gm

Do not hide behind the fear Eb7 Cm

Every time my smile finds you Am-D7-Do not feel afraid and follow me Gm

Close your eyes and let my love suddenly enter your heart Cm

Close your eyes and forget what surrounds us Eb7 D7 Gm

## **Acordes**