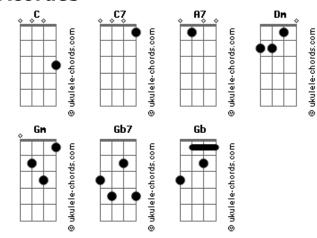

## **Hamilton Luduvice - Bossa Dance**

```
tom:
               C
           C7
Dance with me
A7
Make me cool
               F
                      G7
 Dm
Remember that I'm loving you
Dance with me
Α7
Make me fly
           F
  Dm
It's not time to say goodbye
Gbm F7 Em A7 A7
Take my whole life in your hands
Guide me through
   G7 G7 Gm Gb7 C7
Your mysterious lands
F Gb
Keep me falling
Em
    A7
Leave me wandering
Tell me things
```

```
C#7#
               C7
That I can't understand
C7
Dance with me
Make me true
                F
Dm
Spread dreams and let us bloom
Dance with me
Α7
Make me feel
                    G7
Dm
Lift my soul up to the hill
Gbm F7
                    Em A7 A7
I don't care how far you go
Dm G7 G7 Gm Gb7 C7
If I lose I let you know
F Gb
Keep me falling
Em A7
Leave me wandering
                  C#7#
Dm
Tell me things that I can't understand
```