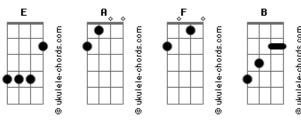

Tom: F

## **HalfNoise - Someday**

```
(com acordes na forma de E )
Capostraste na 1ª casa
Intro: A B

A
What's a boy to do
If I don't get the clue
B
And you're on your way out, oh
A
Something strikes again
And I don't get the hint
B
Then I get let down, let down
E
A
But someday, I'll have your love
E
A
Someday, I'll have your love
A
Someday
A
What do I gotta do
```