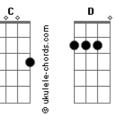

## **HalfNoise - Helicopter**

```
Tom: G
          C
                                        Bm
They left you, alone, in your room
When a helicopter
         D
Swings the tons to you
Don't let go
Don't let go
Bm C D Bm
Of them
           G
Lover, don't go away
C G Bm
Lover, be here today
  C
You saw them
Leaving, your room
When the helicopter D Bm
Swings the tons to you
     G Bm
Lover, don't go away
Lover, be here today
Lover, don't go away
```

```
Are you fine?

G
Bm
Are you fine?
 Am
We all try
G Bm
We all try
(Am G Bm)
 Am
Are you fine?
G Bm
We all try
                 D
They left you, alone, in your room
When a helicopter
    D
Swings the tons to you
     С
Don't let go
Don't let go
D C
Of them
Lover, don't go away
C G Bm
Lover, be here today
Lover, don't go away
```