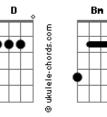

```
Are you fine?

G
Bm
Are you fine?
 Am
We all try
G Bm
We all try
(Am G Bm)
 Am
Are you fine?
G Bm
We all try
                 D
They left you, alone, in your room
When a helicopter
    D
Swings the tons to you
     С
Don't let go
Don't let go
D C
Of them
Lover, don't go away
C G Bm
Lover, be here today
Lover, don't go away
```