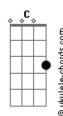

## **HalfNoise - Helicopter**

```
Tom: G
          C
                                        Bm
They left you, alone, in your room
When a helicopter
         D
Swings the tons to you
Don't let go
Don't let go
Bm C D Bm
Of them
           G
Lover, don't go away
C G Bm
Lover, be here today
  C
You saw them
Leaving, your room
When the helicopter D Bm
Swings the tons to you
     G Bm
Lover, don't go away
Lover, be here today
Lover, don't go away
```