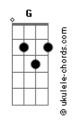

## **HalfNoise - Helicopter**

```
Tom: G
          C
                                        Bm
They left you, alone, in your room
When a helicopter
         D
Swings the tons to you
Don't let go
Don't let go
Bm C D Bm
Of them
           G
Lover, don't go away
C G Bm
Lover, be here today
  C
You saw them
Leaving, your room
When the helicopter D Bm
Swings the tons to you
     G Bm
Lover, don't go away
Lover, be here today
Lover, don't go away
```